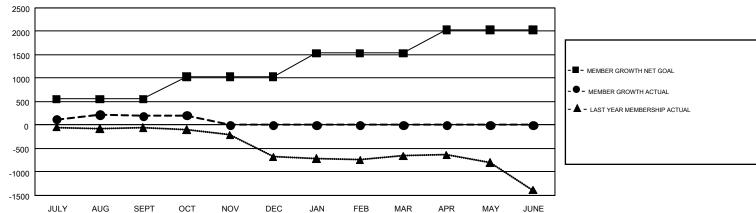

## GMT Constitutional Area 7, Group A

GMT: OPEN

REPORT DOES NOT INCLUDE CLUBS IN UNDISTRICTED AREAS.

| Clubs         |               |             |               | Members               |                           |                         |                                              |  |
|---------------|---------------|-------------|---------------|-----------------------|---------------------------|-------------------------|----------------------------------------------|--|
|               | RESULTS FO    | R 2019-2020 |               | RESULTS FOR 2019-2020 |                           |                         |                                              |  |
| QUARTER       | NEW CLUB GOAL | NEW CLUBS   | DROPPED CLUBS | QUARTER               | MEMBER GROWTH NET<br>GOAL | MEMBER GROWTH<br>ACTUAL | DROPPED MEMBERS ACTUAL (including transfers) |  |
| JULY/AUG/SEPT | 2             | 2           | 7             | JULY/AUG/SEPT         | 552                       | 1,100                   | 774                                          |  |
| OCT/NOV/DEC   | 8             | 1           | 2             | OCT/NOV/DEC           | 481                       | 298                     | 252                                          |  |
| JAN/FEB/MAR   | 5             | 0           | 0             | JAN/FEB/MAR           | 502                       | 0                       | 0                                            |  |
| APR/MAY/JUNE  | 11            | 0           | 0             | APR/MAY/JUNE          | 501                       | 0                       | 0                                            |  |