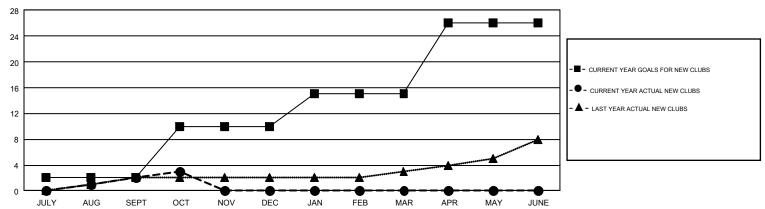

## GMT Constitutional Area 7, Group A

GMT: OPEN

REPORT DOES NOT INCLUDE CLUBS IN UNDISTRICTED AREAS.

| Clubs         |               |             |               | Members               |                           |                         |                                              |  |
|---------------|---------------|-------------|---------------|-----------------------|---------------------------|-------------------------|----------------------------------------------|--|
|               | RESULTS FO    | R 2019-2020 |               | RESULTS FOR 2019-2020 |                           |                         |                                              |  |
| QUARTER       | NEW CLUB GOAL | NEW CLUBS   | DROPPED CLUBS | QUARTER               | MEMBER GROWTH NET<br>GOAL | MEMBER GROWTH<br>ACTUAL | DROPPED MEMBERS ACTUAL (including transfers) |  |
| JULY/AUG/SEPT | 2             | 2           | 7             | JULY/AUG/SEPT         | 552                       | 1,100                   | 774                                          |  |
| OCT/NOV/DEC   | 8             | 1           | 2             | OCT/NOV/DEC           | 481                       | 298                     | 252                                          |  |
| JAN/FEB/MAR   | 5             | 0           | 0             | JAN/FEB/MAR           | 502                       | 0                       | 0                                            |  |
| APR/MAY/JUNE  | 11            | 0           | 0             | APR/MAY/JUNE          | 501                       | 0                       | 0                                            |  |